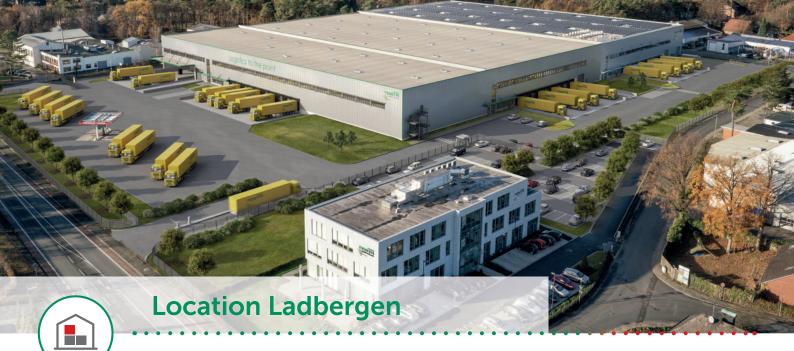

## Our Service for You

- Location: 49549 Ladbergen, 1.5 kilometers to the A1 motorway
- Warehousing space 24.000 m<sup>2</sup>, 34 gates
- Warehouse height 12 meters base-binder
- Capacity; optionally up to approx. 40.000 pallet spaces in CCG 1 + CCG 2 standard, alternative block storage
- HACCP-Zertifikat
- Cempartmentalised shelving / storage of small parts possible according to customer requirements
- Space for value-added services (e.g. labelling, display construction, packaging)
- Sprinkling according to ESFR
- Storage of water hazard class 1 + 2 + 3 possible
- Use of flexible warehouse management system PSI, flexible connection with various customers – WMS
- Own solar power generation: 0.6mw
- Building standard according to DGNB "silver"

We have a large, multi-user-warehouse at the Ladbergen location, which is ideally suited to all standard B2B and B2C commercial logistics business models, for mail and other sectors.