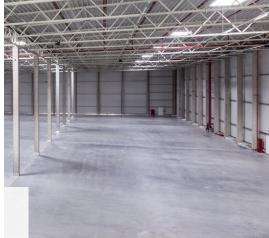

#### **Equipment**

- Hall height: UKB 10 m
- Loading facilities: 10 ramps and ground level access
- Lighting: LED
- Fire protection: BMA & sprinkler system acc. to FM Global

#### Capacity

- 10,000 m<sup>2</sup> of WGK-capable warehouse logistics space
- Available from January 2022
- 5800 rack spaces