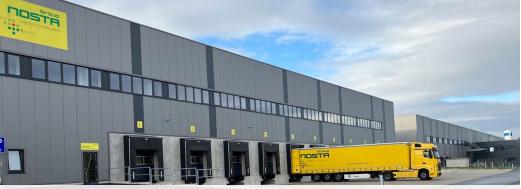

#### **Position Data**

- Location: 31737 Rinteln (approx. 25 km to Minden/approx. 60 km to Bielefeld/approx. 70 km to Hanover)
- Distance to city centre: approx. 6 km
- Road access: A2 / B83

#### **Equipment**

- Hall height: UKB 10 m
- Loading facilities: 10 ramps and ground level access
- Lighting: LED
- Fire protection: BMA & sprinkler system acc. to FM Global

#### Capacity

- 10,000 m<sup>2</sup> of WGK-capable warehouse logistics space
- Available from January 2022
- 5800 rack spaces