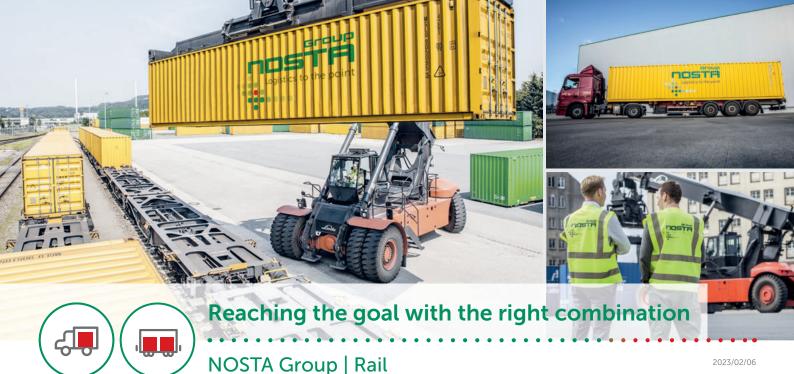

# Service portfolio

- Daily departures in export and import from and to Switzerland
- Full loads up to 44 tonnes
- Transit time: 24-48 hours
- Customs clearance: preparation of export and import documents
- Permanent transport monitoring
- Exemptions from driving bans
- Plannable and regularly available capacities
- Sustainable mobility solution

### **Procedure:**

- Pre-carriage by truck
- Main carriage by rail
- On carriage by truck