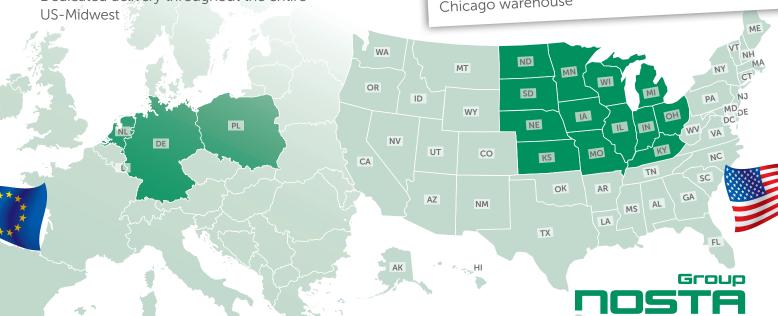

### **Ocean Freight Services**

- Weekly own LCL consolidation container service from Germany and Central Europe to Chicago
- Loading at NOSTA CFS in Hamburg
- Devanning at NOSTA bonded CFS (container-freight-station) in Chicago
- · Controlled and monitored transit time
- Short transit time from Ramp to our CFS
- · Availability of cargo within 12 hrs after arrival at CFS
- No waiting time at our CFS
- Customs clearance through our own inhouse custom brokerage team
- · Dedicated delivery throughout the entire **US-Midwest**

## Service Guarantee

Guarantied transit time of 28 days from container closing at origin up to arrival NOSTA Chicago warehouse

Logistics to the point